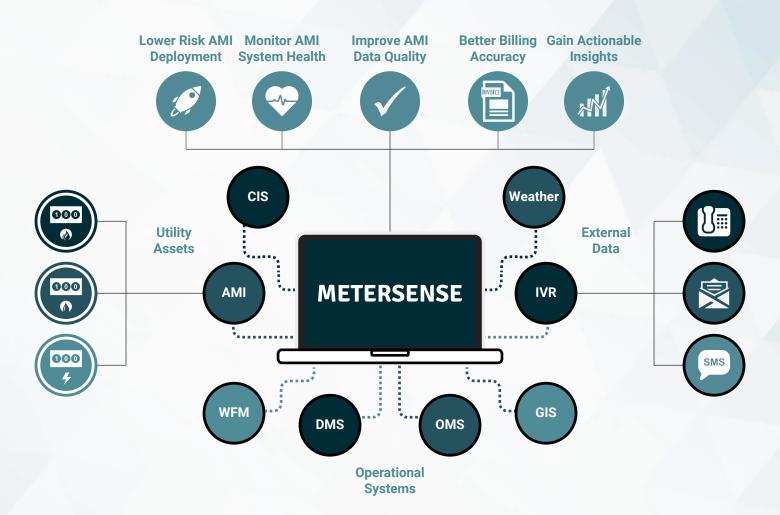

## **Lower Risk AMI Deployment**

MeterSense helps you deploy AMI faster, more smoothly and with fewer errors. We identify problems before they impact your customers. The system checks to ensure that meters are installed correctly, provisioned accurately and are delivering all the expected data.

# **Monitor AMI System Health**

Once the metering has been deployed,
MeterSense measures the performance of the
AMI system to ensure that the data delivered
meets the agreed service level guarantees.
It monitors AMI health and not only flags
potential problems but provides tools to help
troubleshoot meter communications. The system
automatically creates Tasks, Service Orders or
Work Orders in the event field work is required.

#### **Gain Actionable Insights**

MeterSense is deployed on the SmartWorks Compass Framework, which manages security, access and integration. With the Framework in place you're a small step away from adding more modules from the broad library of SmartWorks Compass analytics.

# **Improve AMI Data Quality**

MeterSense ensures the highest data quality with extensive Validation, Estimation & Editing (VEE). The myriad potential data gaps and errors are addressed for your diverse customer population with extreme configurability. This is performed by setting configuration parameters, without the need for technical skills. The vast majority of data is repaired or filled automatically and exceptions are presented to the user in an intuitive report with easy tools to resolve any issues. This all amounts to the greatest available sophistication in VEE with unparalleled usability.

## **Better Billing Accuracy**

MeterSense enables you to employ dynamic rates structures to bill you customers. The system will model any number of blocks, tiers or time-of-use periods in addition to programs like critical peak, peak time rebate or hourly market pricing. Regardless of rate structures, billing determinants can be delivered accurately and automatically.